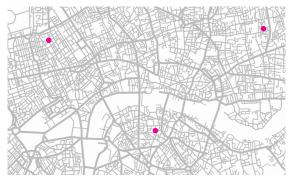

# THE FITZROVIA GALLERY

139 Whitfield St. London, W1T 5FN Warren Street Tube station 25th of June to 31st of July 2015

Supported by

## COPPERFIFI D

6 Copperfield Street, London SE1 0EP Borough/Southwark Tube station 15th of July to 12th of Septembre 2015\*

Sponsored by

Acción Cultural Española

#### THE RYDER PROJECTS

19a Herald Street, London E2 6JT Bethnal Green Tube Station 17th of July to 12th of Septembre 2015\* \*Closed from the 15th to the 31st of August

www.scan-arte.com blog.scan-arte.com info@scan-arte.com Spanish Contemporary Art Network